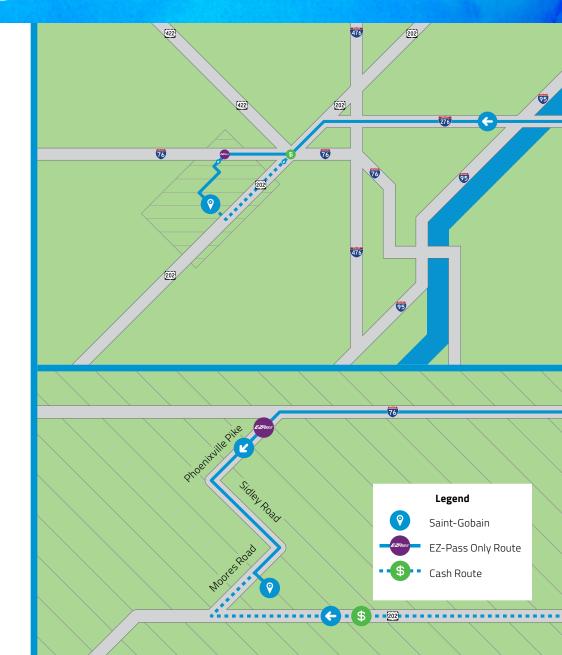

## Directions to Saint-Gobain — 20 Moores Road, Malvern, PA 19355 from PA Turnpike — heading West

## With EZ-Pass:

- Exit turnpike at **exit 320 West Chester: PA 29/Route 202**. *NOTE:* **Exit 320** *is an* **EZ-Pass only** *exit.*
- At the end of the ramp, turn right onto **PA 29 north**. Follow **PA 29 north** for 0.6 miles.
- Turn left on **Phoenixville Pike**. Follow **Phoenixville Pike** for 1.5 miles.
- Turn left on **Sidley Road**. Follow **Sidley Road** for 0.7 miles.
- Turn right on Moores Road.
- The campus will be 0.3 miles on your left.

Without EZ-Pass (cash only):

- 7
- Exit turnpike at exit 326 Valley Forge.
- After paying toll, take **exit 328-A** for **Route 202 south/ US 422 west/Swedesford Road** toward West Chester.
- Merge onto **Route 202 south**. Stay on **Route 202 south** for about 9 miles. Take the exit for **PA 401, Frazer**.
- At the bottom of the ramp, turn right onto **Conestoga Road, PA 401**.
- €
- Turn right at the first cross street, **Moores Road**.
- The campus will be 0.4 miles on your right.