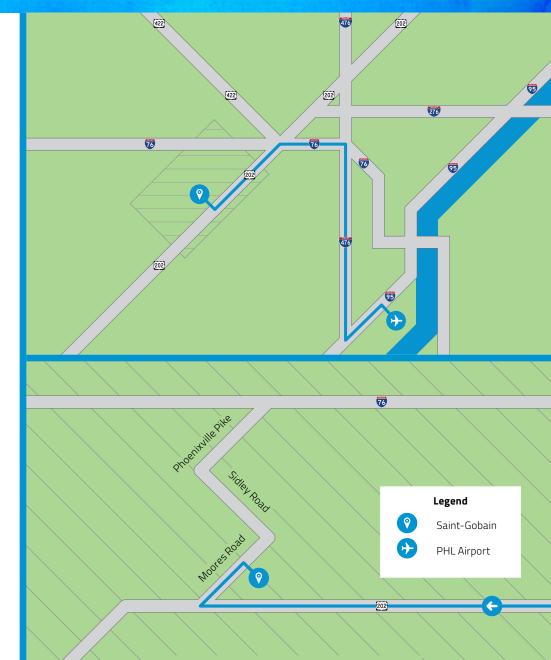

## Directions to Saint-Gobain — 20 Moores Road, Malvern, PA 19355 from PHL International Airport

As you exit the airport, take **I-95 south**, toward Chester, Pennsylvania and the state of Delaware.

Stay on **I-95 south** for about 5 miles, then take **I-476 north**.

NOTE: **I-476** is also known as the **Blue Route**, though not on any signs. You will, however, hear it referred to this way by people you may ask, and on radio traffic reports.

- Stay on I-476 north, about 16 miles, to exit 16B I-76 west toward Valley Forge.
  - Stay to the right to take **exit 328-A** for **Route 202 south/ US 422 west/Swedesford Road** toward West Chester.
  - Continue on **Route 202 south** for about 9 miles. Take the exit for **PA 401, Frazer**.
  - At the bottom of the ramp, turn right onto **Conestoga Road, PA 401**.
  - Turn right at the first cross street, **Moores Road**.
  - The campus will be 0.4 miles on your right.