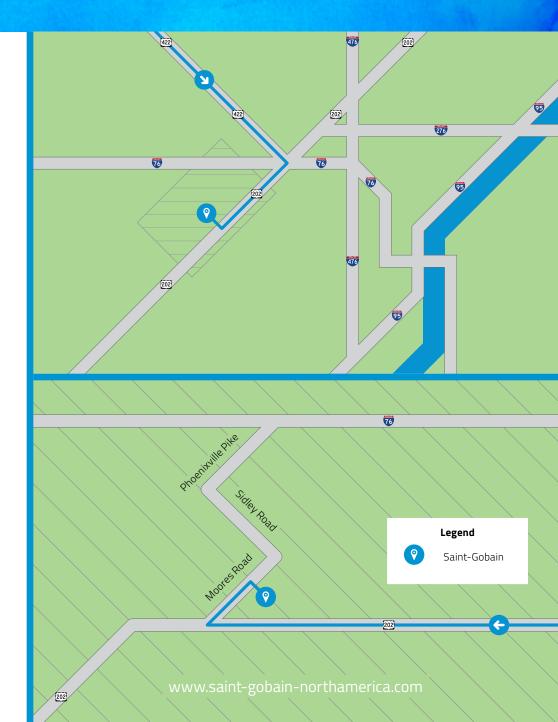

## Directions to Saint-Gobain — 20 Moores Road, Malvern, PA 19355 from Route 422 East

- As you approach the eastern end of **422**, it will split, with left lanes taking you to **Route 202 north, I-76** toward Philadelphia, etc. The right lanes will take you to **Route 202 south**, toward West Chester, and also toward Swedesford Road. Stay to the right.
- As you approach the split, stay to the right. The far-most lane will take you to Swedesford Road. Follow the ramp to **Route 202 south**.
- Stay on **Route 202 south** for about 8 miles. Take the exit for **PA 401, Frazer**.
- At the bottom of the ramp, turn right onto **Conestoga Road, PA 401**.
- Turn right at the first cross street, **Moores Road.**
- The campus will be 0.4 miles on your right.