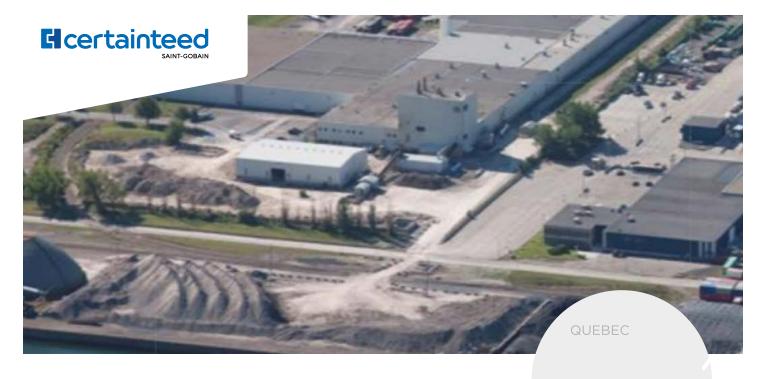

#### **PLANT FACT SHEET**

# CERTAINTEED GYPSUM

## VILLE SAINTE-CATHERINE, QC

## PRODUCTS AND BRANDS MADE

- Boards: GlasRoc (full range), Type X, Easi-Lite, M2Tech
- Finishing : BMIJ, ExtraLight, One, Easi-Fil, Dust Away

## **SUSTAINABILITY PROJECTS**

• Upcoming upgrades to equipment powered by renewably-sourced electricity, which will reduce carbon emissions by up to 44,000 tonnes/year and reduce the site's energy usage by 30%. Upgrades are expected to be completed by late 2024.

### **COMMUNITY DONATIONS AND CHARITABLE CONTRIBUTIONS**

- Youth home city Sainte-Catherine
- Women support network
- Cancer league

## **AWARDS AND SAFETY MILESTONES**

• World Class Manufacturing Bronze in 2017

#### **VOLUNTEER PROJECTS**

Grand Defi Pierre Lavoie Bike Loop (hereditary disease and heal